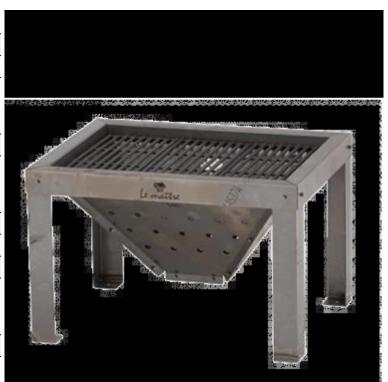

# FIREPIT & BBQ LARGE - LE MAÎTRE

OUT-50-321

This Fire pit & BBQ Large made of Corten steel is multi-functional and can be used as a barbecue and as a fire pit. It contains 2 cast iron grates and a tray that collects the ashes.