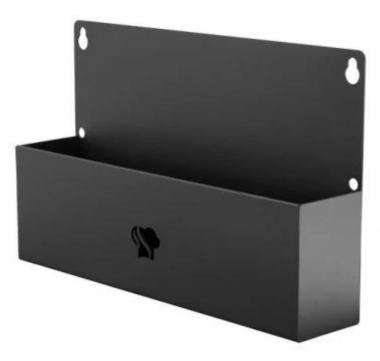

# OIL, SAUCE, AND HERB TRAY - LE MAÎTRE

OUT-50-313

This oil and herb tray is an ideal addition to the Le Maître BBQ Table or Work Table. The compartments allow the different oils, sauces, and herbs to be separated making it extra easy when cooking.