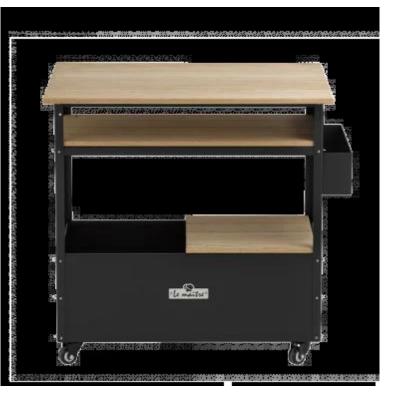

## WORKING TABLE - LE MAÎTRE

OUT-50-312

Le Maître's work table ensures that you have all the space you need to cook a delicious meal. The large worktop, shelf and cool box provide maximum comfort.