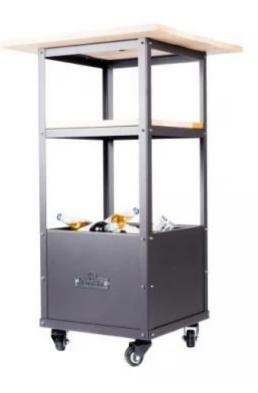

# **PARTY TABLE - LE MAÎTRE**

OUT-50-311

This luxurious bar table with an oak top has a reservoir where you can keep your drink cool with water and ice. This party table makes it easy for your guests to serve themselves.

## **Appearance**

| Colour    | Black              |
|-----------|--------------------|
| Colour    | Wood               |
| Materials | Oak Tree           |
| Materials | Powdercoated Steel |

#### Size

| Depth        | 70 cm    |
|--------------|----------|
| Height       | 108,5 cm |
| Length/Width | 69,5 cm  |
| Weight       | 37,5 kg  |