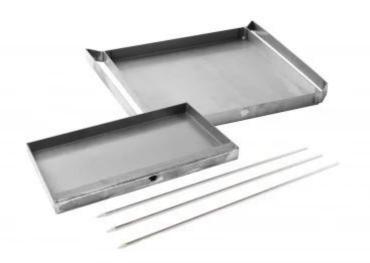

# **SMOKING SET - LE MAÎTRE**

OUT-50-305

Le Maître smoking set transforms your multi-oven into a real smoker in no time.

## **Appearance**

| Colour    | Stainless Steel |
|-----------|-----------------|
| Materials | Stainless Steel |