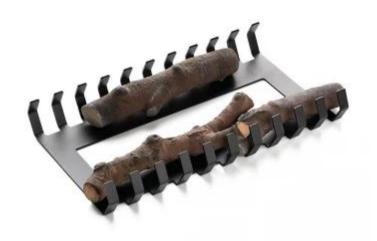

# **PLANIKA GRATE + LOGS FOR SENSO**

BIO-60-075

Grate and decoration logs that can be used with Planika Senso and Bubble fireplaces. Is placed on top of the burner and help to create a realistic fireplace atmosphere.

#### **Appearance**

| Decoration Wooden Logs |
|------------------------|
|------------------------|