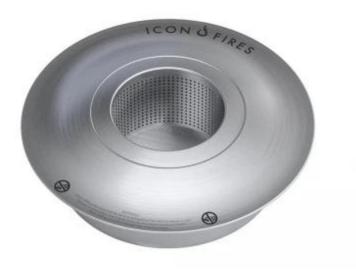

## **ICON FIRES ROUND BIOETHANOL BURNER**

BIO-70-229

Round bioethanol burner with lid from Icon Fires for your DIY fireplace project. The burner has a burn time up to 12 hours and includes an adjustable plate for heat and flame control.

#### Burner

| Adjustable           | Yes                     |
|----------------------|-------------------------|
| Burn time            | 12 hours                |
| Burner type          | Icon Round RD380 Burner |
| Capacity             | 6 Litres                |
| Control              | Manual                  |
| Flue/chimney         | Not required            |
| Fuel                 | Bioethanol              |
| Heat output (max)    | 10,5 kW                 |
| Remote control       | No                      |
| Requires electricity | No                      |
| Usage                | 0.65 L/h                |

#### Size

| Diameter | 38 cm |
|----------|-------|
| Height   | 10 cm |

#### Туре

| Brand       | Icon Fires               |
|-------------|--------------------------|
| Producttype | Manual Bioethanol Burner |
| Use         | Indoor                   |
| Use         | Outdoor                  |
| Warranty    | 2 years                  |