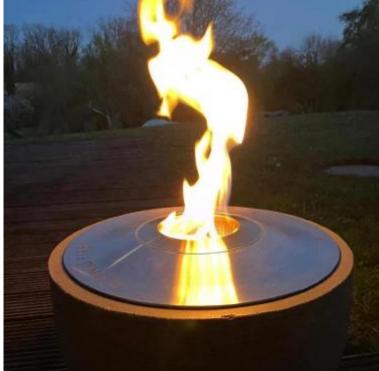

## **ICON FIRES ROUND BIOETHANOL BURNER**

BIO-70-229

Round bioethanol burner with lid from Icon Fires for your DIY fireplace project. The burner has a burn time up to 12 hours and includes an adjustable plate for heat and flame control.