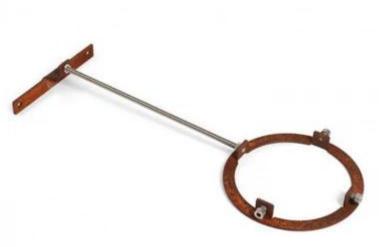

# **WALL BRACKET FOR QUARUBA CHIMNEY**

OUT-90-320

Attach the chimney to your RB73 Quaruba garden fireplace with this wall bracket. The product is ideal for long chimneys.

### **Appearance**

| Colour    | Black         |
|-----------|---------------|
| Colour    | Corten (Rust) |
| Materials | Corten Steel  |