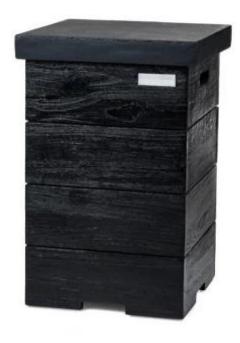

# LPG GAS BOTTLE ENCLOSURE - BLACK TEAK

GAS-80-243

Hide your gas cylinder with a gas cylinder cover. This is made of black teak wood. Also available in anthracite.