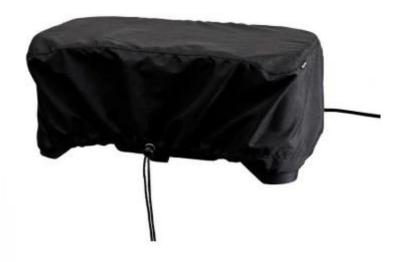

# PROTECTION COVER FOR MORSØ BALCONE

OUT-50-169

Protective cover for Morsø Balcone electric grill, so you can keep your electric grill protected from bad weather and dirt.

#### **Appearance**

| Colour    | Black     |
|-----------|-----------|
| Materials | Polyester |

#### Size

| Depth        | 27 cm   |
|--------------|---------|
| Height       | 17,6 cm |
| Length/Width | 45,1 cm |
| Weight       | 1 kg    |

### **Type**

| Suitable for | Morsø Balcony Electric BBQ |
|--------------|----------------------------|