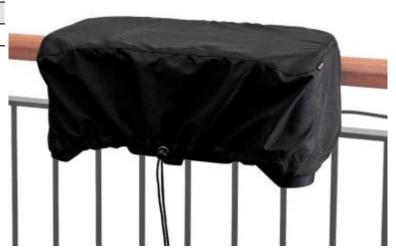

# PROTECTION COVER FOR MORSØ BALCONE

OUT-50-169

Protective cover for Morsø Balcone electric grill, so you can keep your electric grill protected from bad weather and dirt.

#### **Appearance**

| Colour    | Black     |
|-----------|-----------|
| Materials | Polyester |

#### Size

| Depth        | 27 cm   |
|--------------|---------|
| Height       | 17,6 cm |
| Length/Width | 45,1 cm |
| Weight       | 1 kg    |

### **Type**

| Suitable for | Morsø Balcony Electric BBQ |
|--------------|----------------------------|