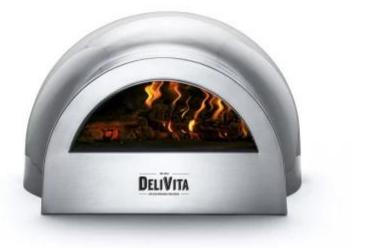

# THE HALE GREY OVEN - PIZZA OVEN

OUT-50-203

Beautiful and versatile outdoor oven from DeliVita. Weighs only 30 kg and is thus movable everywhere. Perfect for homemade pizza. Here in the beautiful "Hale Gray" version.