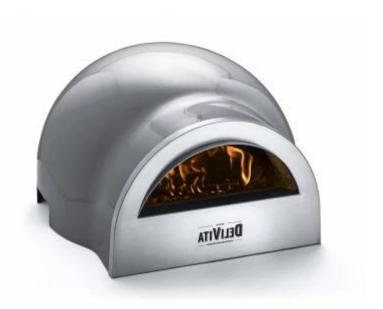

# THE HALE GREY OVEN - PIZZA OVEN

OUT-50-203

Beautiful and versatile outdoor oven from DeliVita. Weighs only 30 kg and is thus movable everywhere. Perfect for homemade pizza. Here in the beautiful "Hale Gray" version.