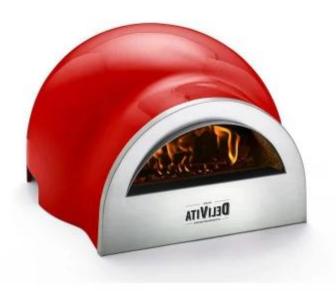

# **THE CHILLI RED - PIZZA OVEN**

OUT-50-202

Beautiful and versatile outdoor pizza oven from DeliVita. Weighs only 30 kg and is thus movable everywhere. Perfect for homemade pizza. Here in the beautiful "Chilli Red" version.

#### **Appearance**

| Colour    | Red         |
|-----------|-------------|
| Finish    | Glossy      |
| Materials | Clay        |
| Materials | Glass Fibre |

#### Size

| Depth  | 65 cm |
|--------|-------|
| Height | 35 cm |

#### Size

| Inside Depth  | 54 cm |
|---------------|-------|
| Inside Length | 50 cm |

### Size

| Length/Width | 59 cm |
|--------------|-------|
| Weight       | 30 kg |