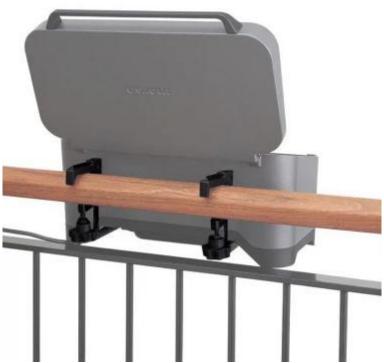

# **BALCONE ELECTRIC GRILL - MOUNTING BRACKETS**

OUT-50-168

Mounting bracket for Morsø Balcone electric grill, so you can easily mount the grill on a balcony / balcony with a railing that is a maximum of 8 cm wide.