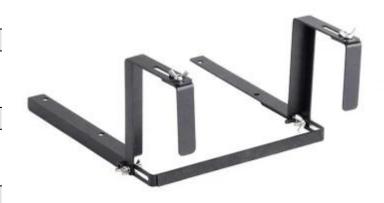

# **BALCONE ELECTRIC GRILL - MOUNTING BRACKETS**

OUT-50-168

Mounting bracket for Morsø Balcone electric grill, so you can easily mount the grill on a balcony / balcony with a railing that is a maximum of 8 cm wide.