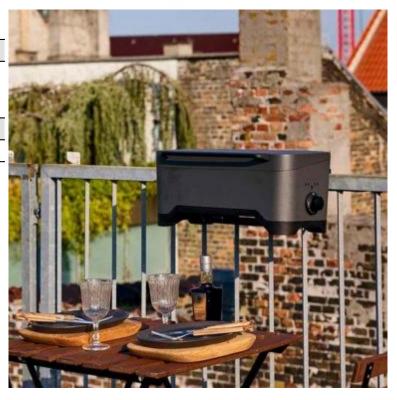

# **BALCONE ELECTRIC GRILL - MORSØ**

OUT-50-160

Smart little electric Morsø Balcone grill that can be used on the go, in an apartment, on the boat or wherever you'd like!

## Type

| Use      | Outdoor |
|----------|---------|
| Warranty | 2 years |