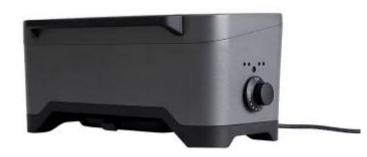

# **BALCONE ELECTRIC GRILL - MORSØ**

OUT-50-160

Smart little electric Morsø Balcone grill that can be used on the go, in an apartment, on the boat or wherever you'd like!

### **Appearance**

| Colour    | Anthracite |
|-----------|------------|
| Materials | Aluminum   |
| Materials | Cast Iron  |

#### **Features**

| Control              | Manual      |
|----------------------|-------------|
| Fuel                 | Electricity |
| Requires electricity | Yes         |