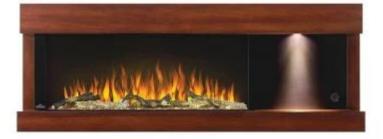

## **STYLUS STEINFELD ELECTRIC WALL FIREPLACE - BLACK**

ELP-20-207

Wall mounted fireplace with brown walnut frame. Change flame colours in orange, yellow, blue or multi-coloured. The built-in shelf can be used to charge a mobile phone or tablet using 2 USB plugs.

#### Appearance

| Colour    | Black  |
|-----------|--------|
| Materials | Metal  |
| Materials | Walnut |

#### Features

Brightness levels Flame colours 5 4 colours

Yes

50.3 cm

#### Size

| Height       | 26 cm   |
|--------------|---------|
| Length/Width | 135 cm  |
| Weight       | 41,7 kg |

#### Туре

| Producttype | Wall-mounted Electric Fireplace |
|-------------|---------------------------------|
| Warranty    | 2 years                         |