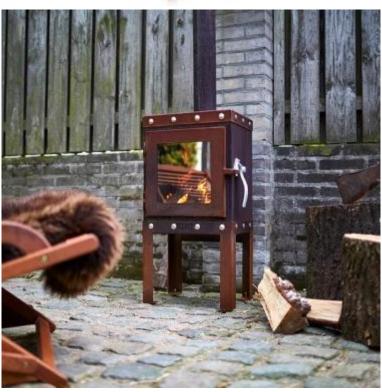

# PIQUIA CORTEN STEEL GARDEN FIREPLACE

OUT-90-301

Piquia is a garden wood fireplace in an industrial look with an ash collection tray on the back.

## Type

| Use      | Outdoor |
|----------|---------|
| Warranty | 2 years |