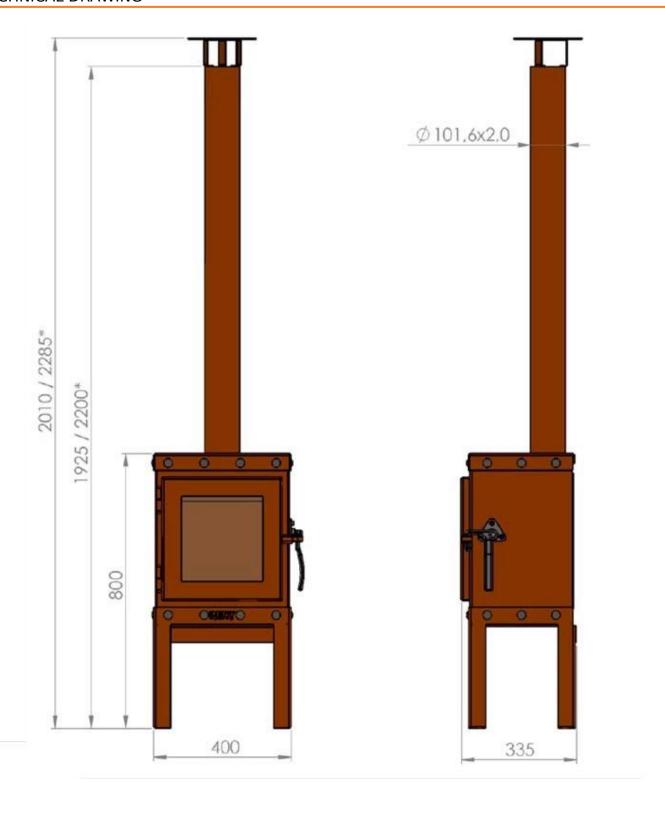

### Size

| Depth        | 34 cm  |
|--------------|--------|
| Height       | 201 cm |
| Length/Width | 40 cm  |

## Size

| Steel thickness | 3 mm |  |
|-----------------|------|--|
|-----------------|------|--|