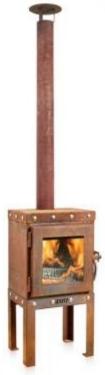

# PIQUIA CORTEN STEEL GARDEN FIREPLACE

OUT-90-301

Piquia is a garden wood fireplace in an industrial look with an ash collection tray on the back.

### **Appearance**

| Colour    | Corten (Rust) |
|-----------|---------------|
| Materials | Corten Steel  |
| Materials | Glass         |

### Size

| Depth        | 34 cm  |
|--------------|--------|
| Height       | 201 cm |
| Length/Width | 40 cm  |