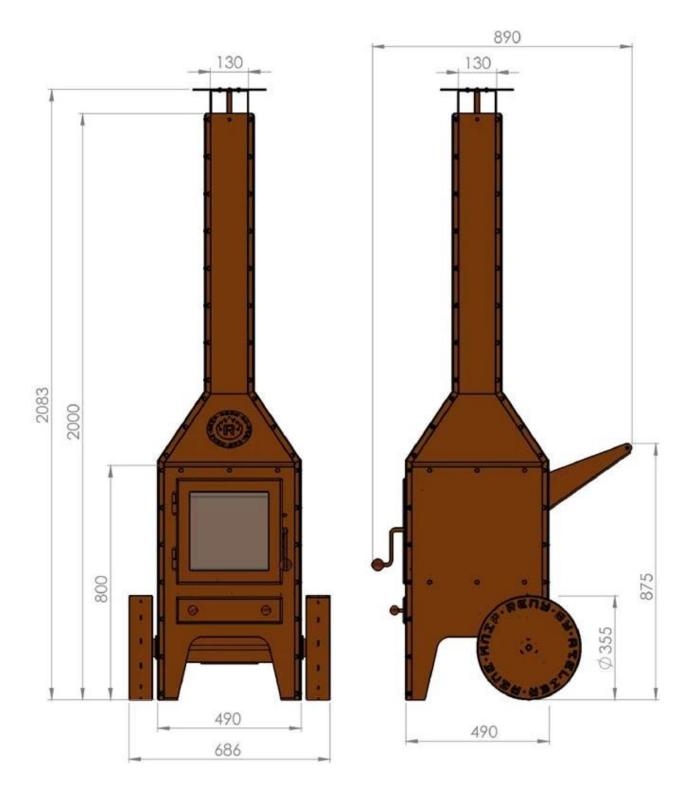

### Size

| Depth        | 89 cm  |
|--------------|--------|
| Height       | 208 cm |
| Length/Width | 69 cm  |

## Size

| Steel thickness | 3 mm |  |
|-----------------|------|--|
|-----------------|------|--|