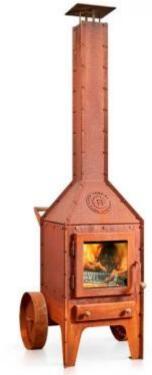

# **BIJUGA CORTEN STEEL GARDEN FIREPLACE**

OUT-90-302

Bijuga is a garden wood fireplace with an industrial look and an ash pan on the back.

### **Appearance**

| Colour    | Corten (Rust) |
|-----------|---------------|
| Materials | Corten Steel  |
| Materials | Glass         |