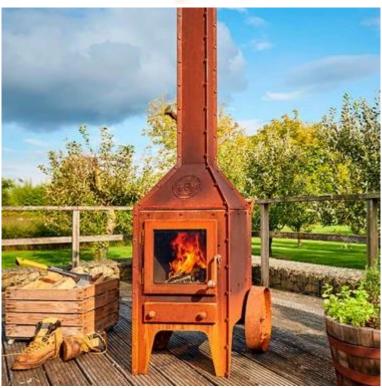

# **BIJUGA CORTEN STEEL GARDEN FIREPLACE**

OUT-90-302

Bijuga is a garden wood fireplace with an industrial look and an ash pan on the back.