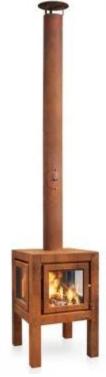

# QUARUBA L CORTEN STEEL GARDEN FIREPLACE

OUT-90-303

Quaruba L is a garden fireplace with an industrial look. This model is available in different versions.

### **Appearance**

| Colour    | Corten (Rust) |
|-----------|---------------|
| Materials | Corten Steel  |
| Materials | Glass         |

### Size

| Depth        | 54 cm  |
|--------------|--------|
| Height       | 287 cm |
| Length/Width | 54 cm  |