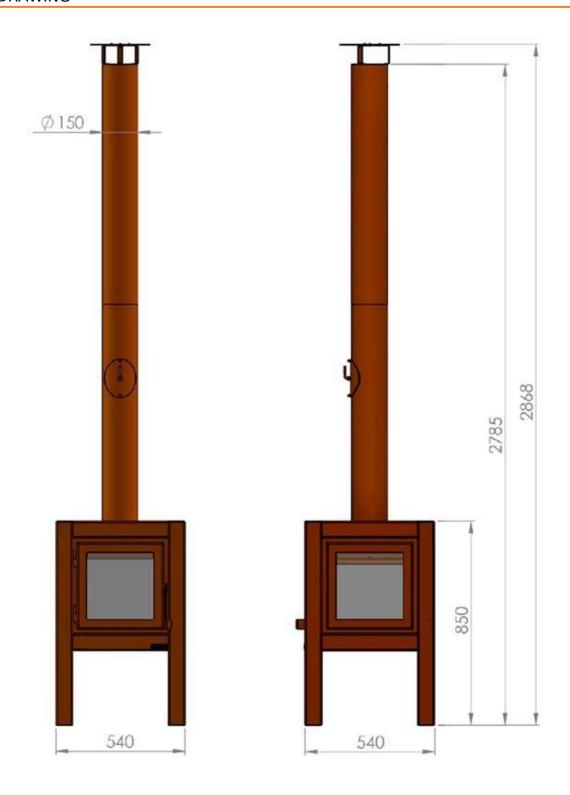

### Size

| Depth        | 54 cm  |
|--------------|--------|
| Height       | 287 cm |
| Length/Width | 54 cm  |

## Size

| Steel thickness | 3 mm |
|-----------------|------|
|-----------------|------|