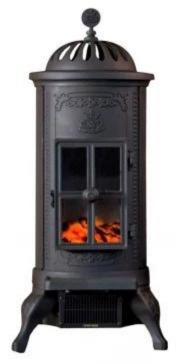

# CARL ELECTRIC FIREPLACE

BIO-90-303

Carl electric fireplace is the smallest fireplace within the Westbo series. It has a heat output of 1.2 kW, and only needs to be connected to a power outlet.

#### **Appearance**

| Colour        | Black       |
|---------------|-------------|
| Decoration    | Wooden Logs |
| Finish        | Matte       |
| Glas included | Yes         |
| Materials     | Cast Iron   |