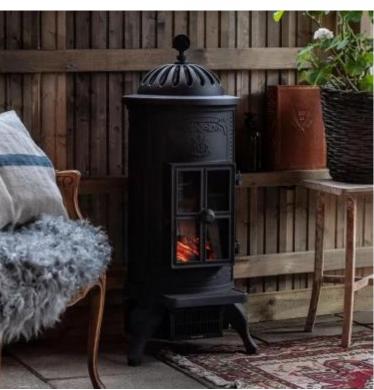

# CARL ELECTRIC FIREPLACE

BIO-90-303

Carl electric fireplace is the smallest fireplace within the Westbo series. It has a heat output of 1.2 kW, and only needs to be connected to a power outlet.

#### **Appearance**

| Colour        | Black       |
|---------------|-------------|
| Decoration    | Wooden Logs |
| Finish        | Matte       |
| Glas included | Yes         |
| Materials     | Cast Iron   |