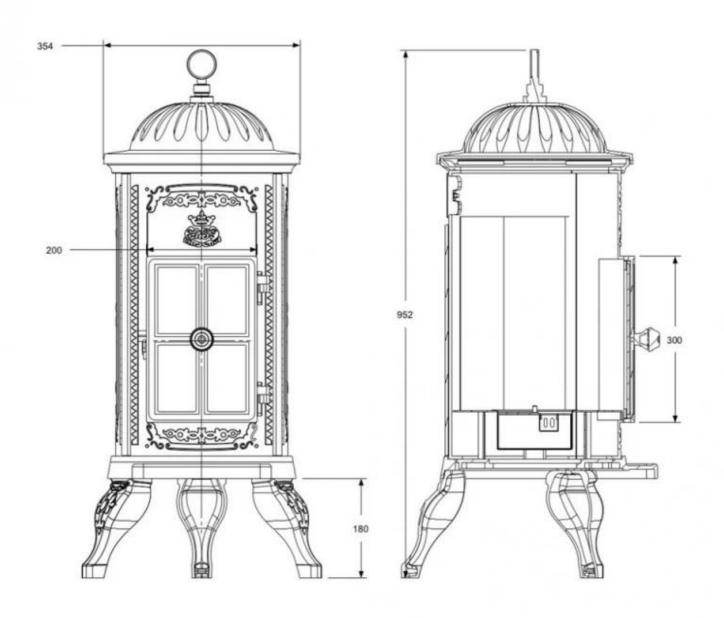

## Size

| Diameter | 35,5 cm |
|----------|---------|
| Height   | 95 cm   |
| Weight   | 50 kg   |