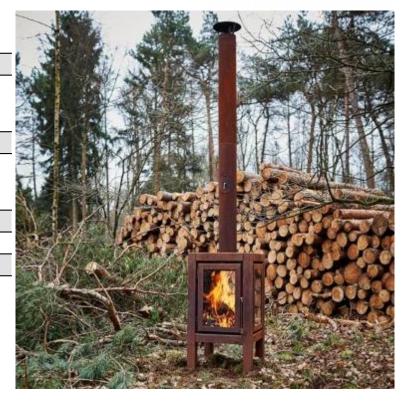

## QUARUBA XXL GARDEN FIREPLACE

OUT-90-307

Quaruba XXL is a high quality garden fireplace in an industrial design. This model is available in different variants.

#### Appearance

| Colour    | Corten (Rust) |
|-----------|---------------|
| Materials | Corten Steel  |
| Materials | Glass         |

Yes

#### Size

| Depth        | 54 cm  |
|--------------|--------|
| Height       | 307 cm |
| Length/Width | 54 cm  |

#### Туре

RB73

Wood