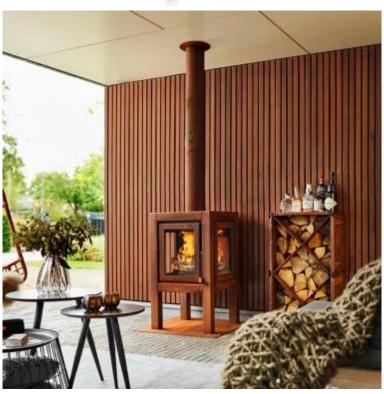

# **QUARUBA XL OUTDOOR FIREPLACE**

OUT-90-305

Easily moveable Quaruba XL outdoor fireplace in industrial design. This model comes in different variants.

## Type

| Use      | Outdoor |
|----------|---------|
| Warranty | 2 years |