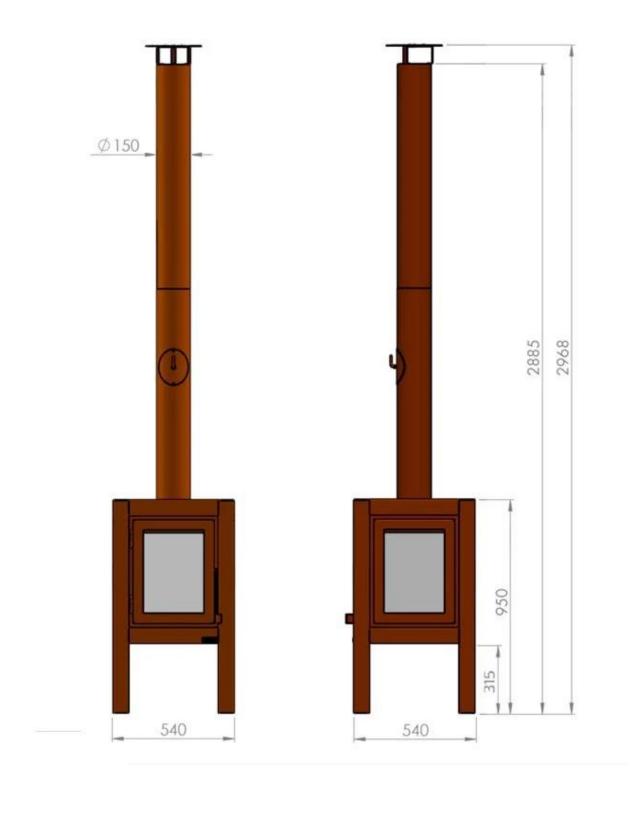

### Size

| Depth        | 54 cm  |
|--------------|--------|
| Height       | 297 cm |
| Length/Width | 54 cm  |

## Size

| Steel thickness | 3 mm |
|-----------------|------|
|-----------------|------|