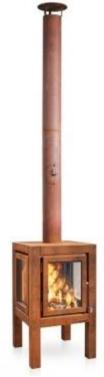

# **QUARUBA XL OUTDOOR FIREPLACE**

OUT-90-305

Easily moveable Quaruba XL outdoor fireplace in industrial design. This model comes in different variants.

### **Appearance**

| Colour    | Corten (Rust) |
|-----------|---------------|
| Materials | Corten Steel  |
| Materials | Glass         |