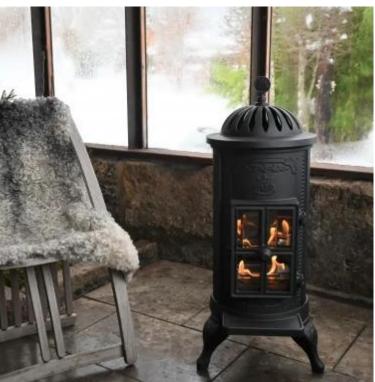

# **CARL BIOETHANOL**

BIO-90-301

Carl bioethanol fireplace is the smallest fireplace without the need for a chimney in the Westbo series. It provides 2,0 kW and burns up to 3 hours per filling.