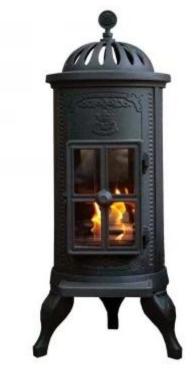

# **CARL BIOETHANOL**

BIO-90-301

Carl bioethanol fireplace is the smallest fireplace without the need for a chimney in the Westbo series. It provides 2,0 kW and burns up to 3 hours per filling.

### **Appearance**

| Colour        | Black     |
|---------------|-----------|
| Finish        | Matte     |
| Glas included | Yes       |
| Materials     | Cast Iron |
| Shape         | Round     |