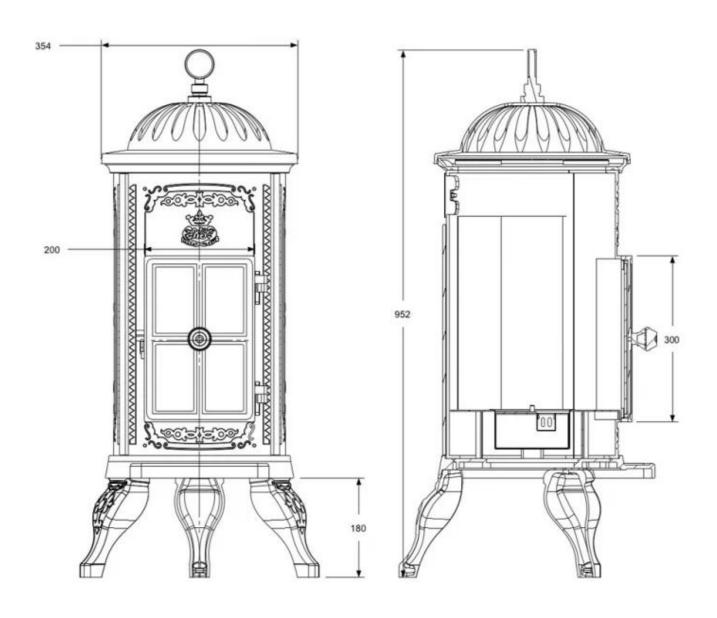

### Size

| Diameter | 35,5 cm |
|----------|---------|
| Height   | 95 cm   |
| Weight   | 50 kg   |