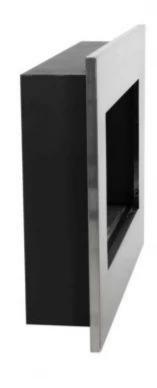

# **MURUS 800 - BRUSHED STEEL**

BIO-10-053SS

Murus is a thin wall-mounted bio fireplace only 16.5 cm deep. This version with a brushed steel finish and 80 cm in width. Burn time up to 7 hours per filling.

| Depth        | 16,5 cm |
|--------------|---------|
| Height       | 55 cm   |
| Length/Width | 80 cm   |
| Weight       | 20 kg   |