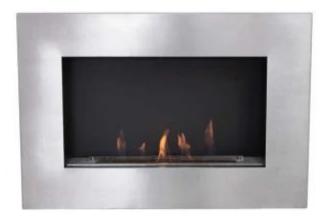

# **MURUS 800 - BRUSHED STEEL**

BIO-10-053SS

Murus is a thin wall-mounted bio fireplace only 16.5 cm deep. This version with a brushed steel finish and 80 cm in width. Burn time up to 7 hours per filling.

### **Appearance**

| Colour        | Brushed Steel |
|---------------|---------------|
| Glas included | No            |
| Materials     | Steel         |
| Shape         | Rectangular   |