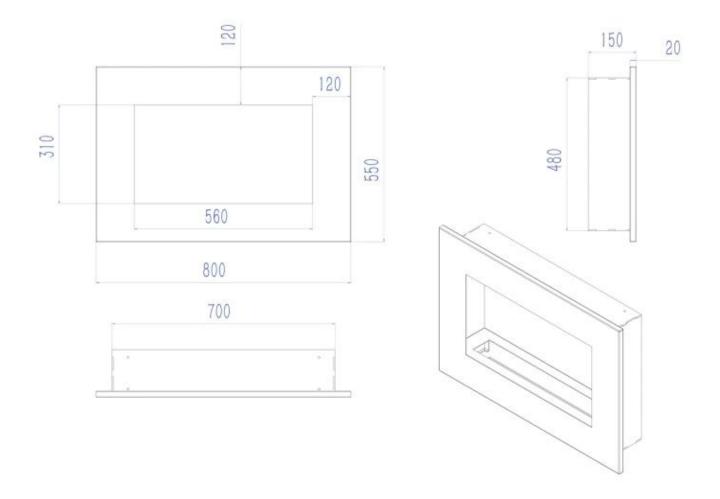

| Depth        | 16,5 cm |
|--------------|---------|
| Height       | 55 cm   |
| Length/Width | 80 cm   |
| Weight       | 20 kg   |