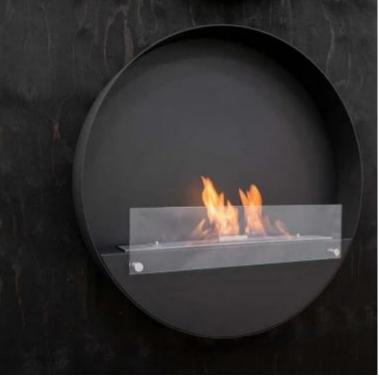

## **UNIQUE ROUND DESIGN FIREPLACE - Ø80 CM**

BIO-10-057

Large round wall-mounted bioethanol fireplace. The bio fire has a slim and elegant design in black. The burner of the fireplace has a capacity of 3.5L, which provides up to 7.5 hours of burning time.