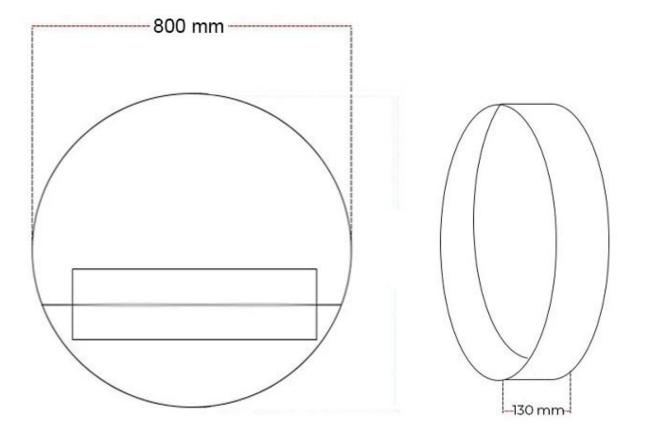

| Size     |         |
|----------|---------|
| Depth    | 13 cm   |
| Diameter | 80 cm   |
| Weight   | 12,8 kg |