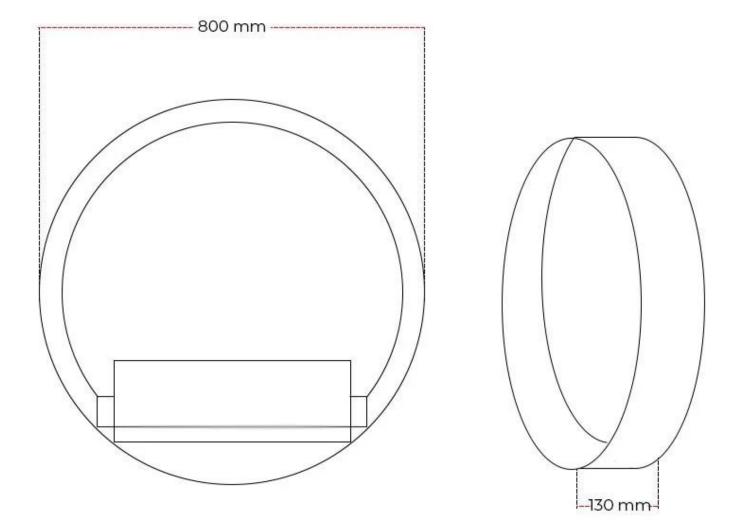

| Size     |         |
|----------|---------|
| Depth    | 13 cm   |
| Diameter | 80 cm   |
| Weight   | 12,8 kg |