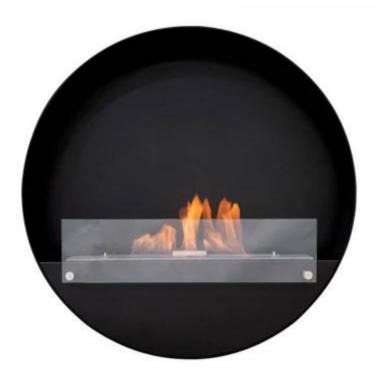

## **UNIQUE ROUND DESIGN FIREPLACE - Ø80 CM**

BIO-10-057

Large round wall-mounted bioethanol fireplace. The bio fire has a slim and elegant design in black. The burner of the fireplace has a capacity of 3.5L, which provides up to 7.5 hours of burning time.