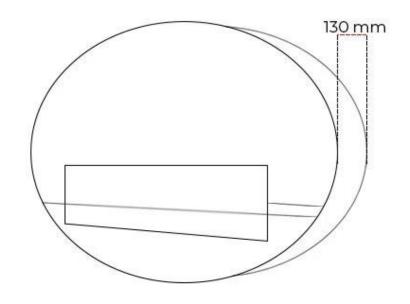

## Size

| Depth        | 13 cm |
|--------------|-------|
| Height       | 60 cm |
| Length/Width | 90 cm |
| Weight       | 19 kg |