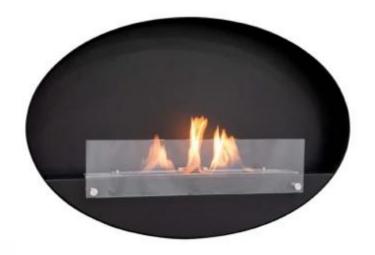

# **MARYLAND - OVAL WALL HANGING SLIM FIREPLACE**

BIO-10-056

Oval black wall-mounted fireplace in a slim and elegant design. This bio fireplace has a burner with a capacity of 3.5L, which provides up to 7.5 hours of burning time.