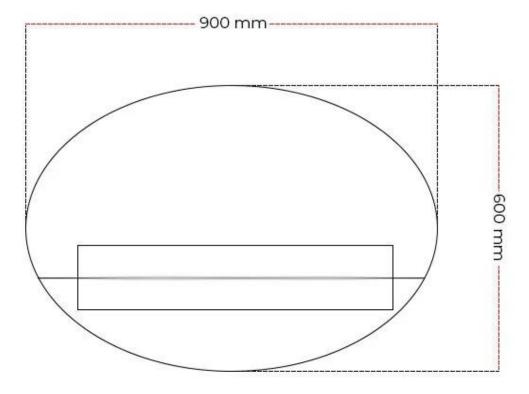

## Size

| Depth        | 13 cm |
|--------------|-------|
| Height       | 60 cm |
| Length/Width | 90 cm |
| Weight       | 19 kg |