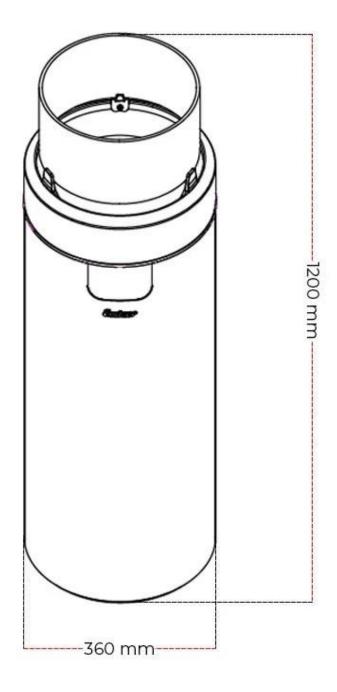

## Size

Diameter

36 cm

No

| Height | 102 cm  |  |
|--------|---------|--|
| Weight | 12,5 kg |  |