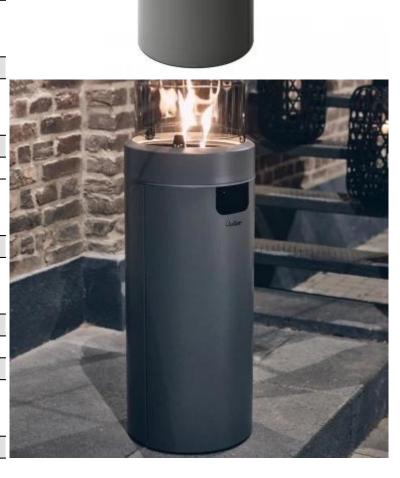

## **NOVA LED LARGE - GREY**

OUT-40-105

Nova LED is a modern gas fireplace with LED lights on top and bottom. The LED lights highlight the flames and the pillar itself, creating a beautiful and cosy atmosphere.