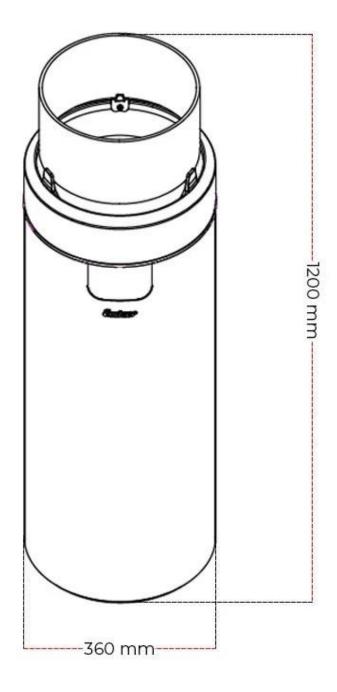

#### Size

| Diameter | 36 cm  |
|----------|--------|
| Height   | 102 cm |

No

Weight

12,5 kg

Туре

Enders