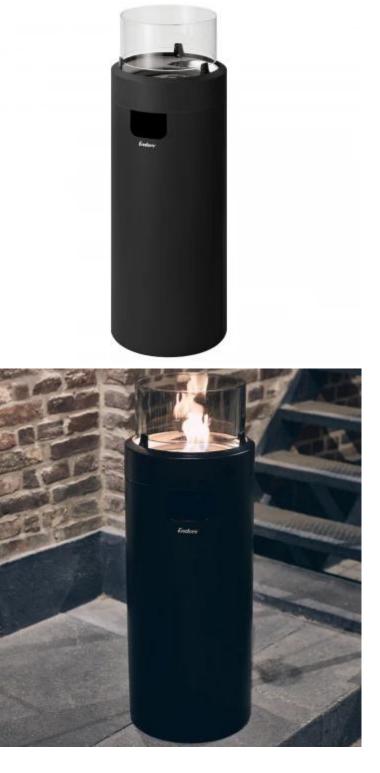

## **NOVA LED LARGE - BLACK**

OUT-40-104

Enjoy the relaxing and beautiful flames together with the LED light in this large version of the Nova LED gas fire.

#### Appearance

| Colour        | Black           |
|---------------|-----------------|
| Glas included | Yes             |
| Materials     | Stainless Steel |

#### Features

Flame

Yes

**Control Panel** 