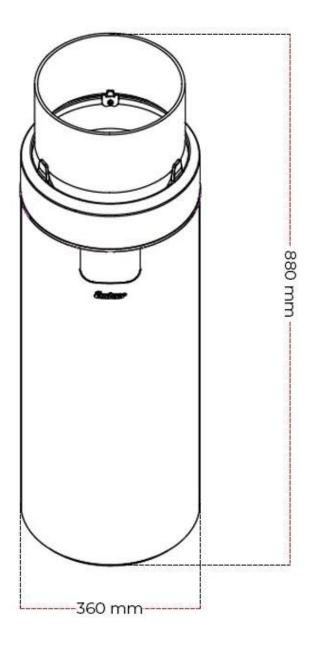

#### Size

| Diameter | 36 cm |
|----------|-------|
|          |       |

| Height | 88 cm   |
|--------|---------|
| Weight | 11,5 kg |