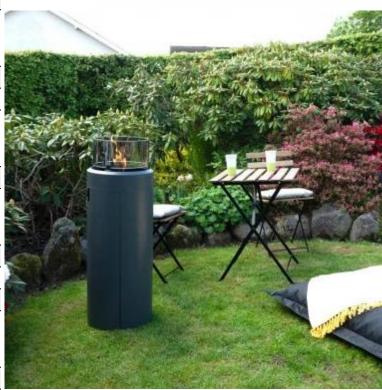

# **NOVA LED MEDIUM - GREY**

OUT-40-103

Grey cylindrical gas fireplace for outdoor use. It has an LED light installed on the top, which amplifies the beautiful flame light. This model fits a 5/8 kg gas bottle.