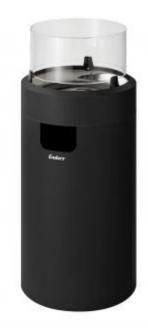

# **NOVA LED MEDIUM - BLACK**

OUT-40-102

Nova is a stylish, black cylindrical gas fireplace. It has a LED light installed on the top, which amplifies the flame light. This model fits a 5/8 kg gas bottle.

#### **Appearance**

| Colour        | Black           |
|---------------|-----------------|
| Glas included | Yes             |
| Materials     | Stainless Steel |