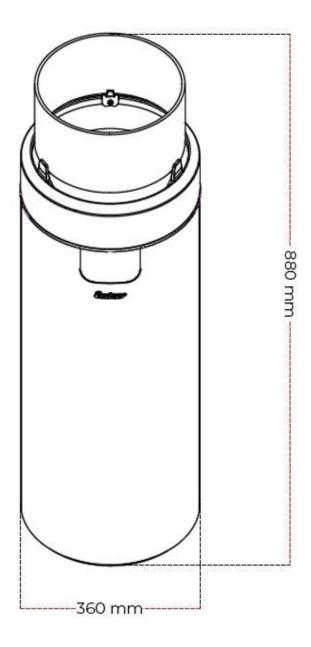

# Size

| Diameter | 36 cm |
|----------|-------|
|          |       |

| Height | 88 cm   |
|--------|---------|
| Weight | 11,5 kg |