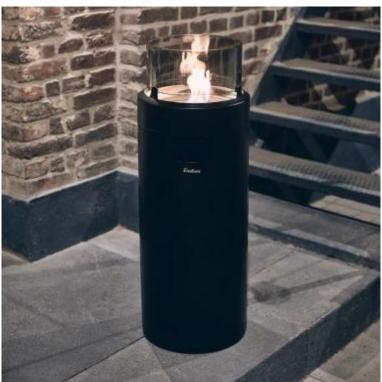

# **NOVA LED MEDIUM - BLACK**

OUT-40-102

Nova is a stylish, black cylindrical gas fireplace. It has a LED light installed on the top, which amplifies the flame light. This model fits a 5/8 kg gas bottle.