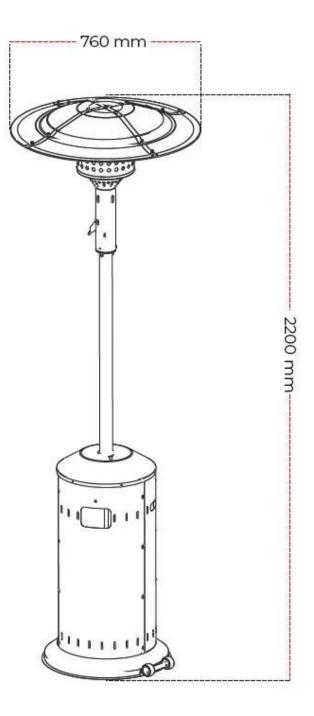

#### Features

| Timer | No |
|-------|----|
|-------|----|

| Diameter | 76 cm   |
|----------|---------|
| Height   | 218 cm  |
| Weight   | 11,5 kg |

Enders