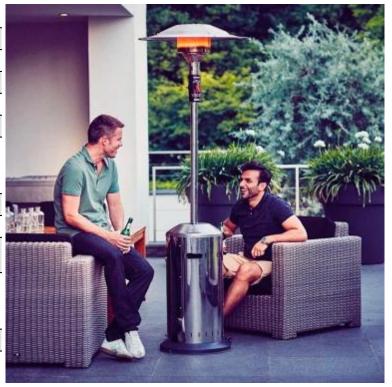

## **ELEGANCE**

OUT-40-101

Elegance is a stylish gas patio heater made of polished stainless steel. It features Eco-plus technology, making it more environment-friendly than other alternatives.