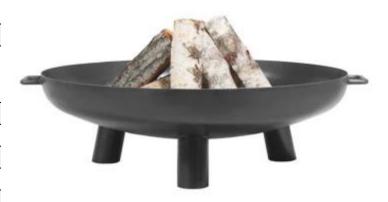

# **FIRE PIT BALI**

OUT-60-101

Handmade Fire bowl from Cook King in black raw steel. It is of high quality and can e.g. be placed in the garden or at the terrace. The fireplace is available in two sizes.