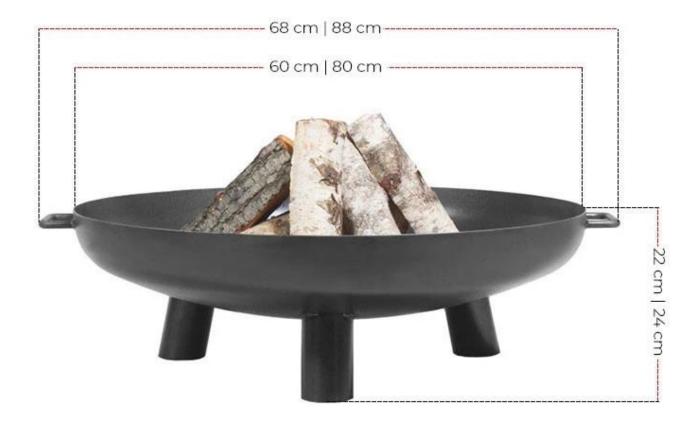

#### Size

| Diameter | 100 cm |
|----------|--------|
| Diameter | 60 cm  |
| Diameter | 70 cm  |
| Diameter | 80 cm  |
| Height   | 20 cm  |