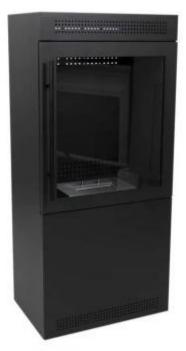

# **JACKSON - BIOETHANOL STOVE IN SQUARE DESIGN**

BIO-20-311

This beautiful bioethanol fireplace stove is designed like a classic wood stove. The fireplace has a 1.5 litre burner that offers 6 hours burn time.

## **Appearance**

| Colour        | Black |
|---------------|-------|
| Glas included | Yes   |
| Materials     | Steel |