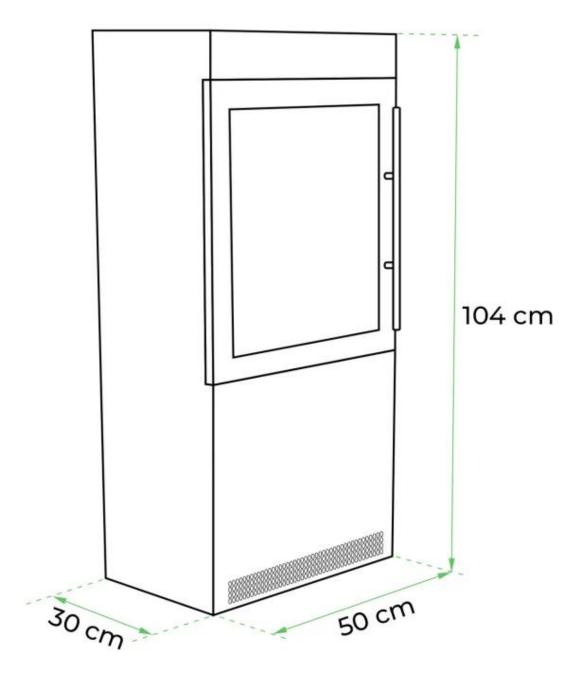

## Size

| Depth        | 30 cm  |
|--------------|--------|
| Height       | 104 cm |
| Length/Width | 50 cm  |
| Weight       | 30 kg  |