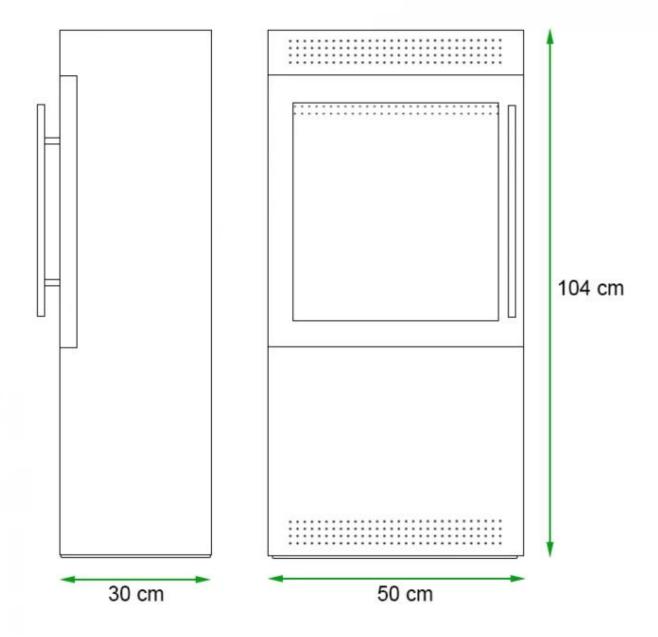

## Size

| Depth        | 30 cm  |
|--------------|--------|
| Height       | 104 cm |
| Length/Width | 50 cm  |
| Weight       | 30 kg  |