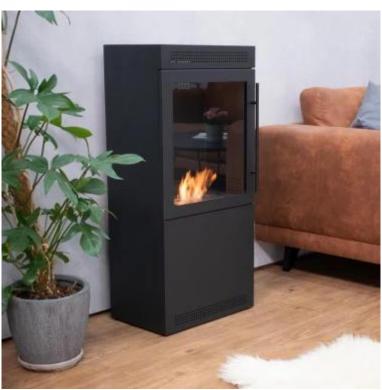

# **JACKSON - BIOETHANOL STOVE IN SQUARE DESIGN**

BIO-20-311

This beautiful bioethanol fireplace stove is designed like a classic wood stove. The fireplace has a 1.5 litre burner that offers 6 hours burn time.

## **Appearance**

| Colour        | Black |
|---------------|-------|
| Glas included | Yes   |
| Materials     | Steel |