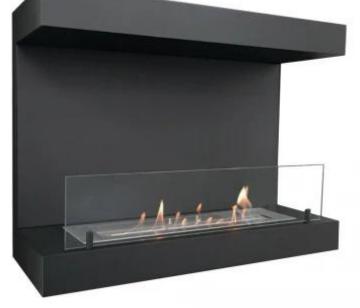

## DAKOTA BLACK - 3-SIDED 80 CM WALL BIOFIREPLACE

BIO-10-049

Three-sided wall mounted bioethanol fireplace in black powder coated steel. The fireplace is equipped with a 3.5 litre burner which provides a burn time up to 7.5 hours per filling.