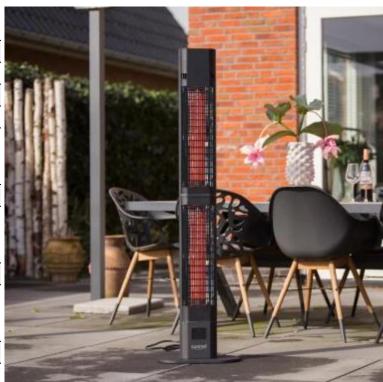

# **ROYAL DIAMOND DARK FREESTANDING ELECTRIC HEATER**

OUT-80-114

Freestanding electric patio heater in black from Sunred. This patio heater has a very low brightness and is therefore less conspicuous.