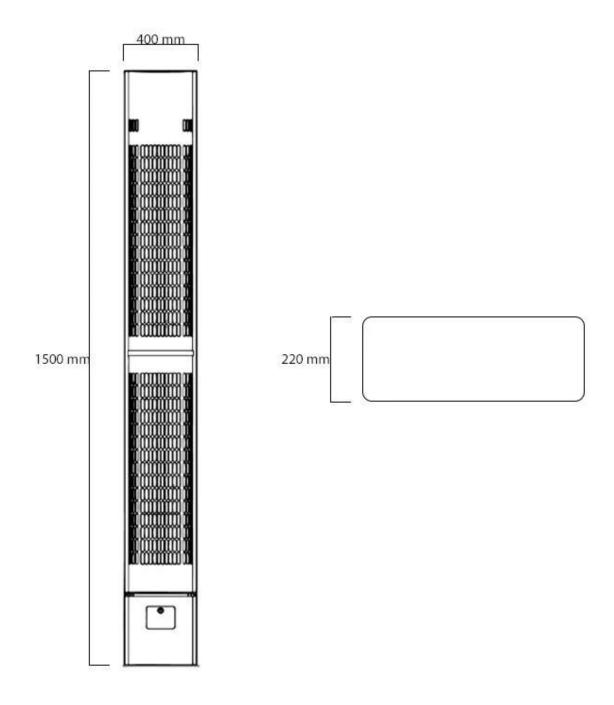

# Size

| Depth        | 22 cm   |
|--------------|---------|
| Height       | 150 cm  |
| Length/Width | 40 cm   |
| Weight       | 13,7 kg |