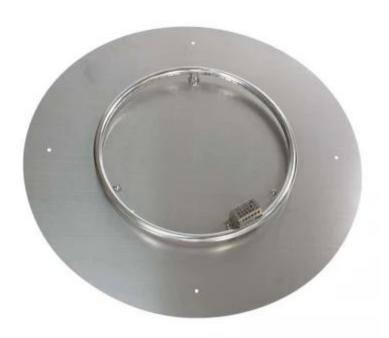

# LARGE ROUND OUTDOOR GAS BURNER Ø75

OUT-20-106

Large round gas burner for outdoor use, connects to bottled gas. The burner fits several gas fireplaces. It is perfect for your next DIY project.

## Size

| Diameter | 76,2 cm |
|----------|---------|
| Weight   | 4,5 kg  |