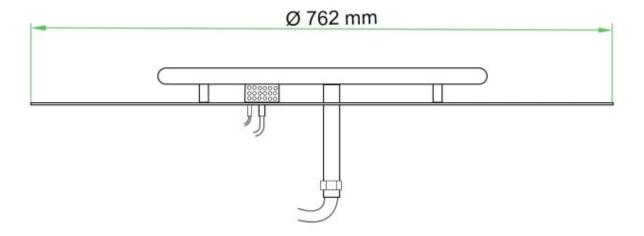

for your next DIY project.

# TECHNICAL SPECIFICATIONS

### **Appearance**

| Colour        | Stainless Steel |
|---------------|-----------------|
| Glas included | No              |
| Materials     | Stainless Steel |

#### **Features**

| Burner type | Gas Burner |
|-------------|------------|
| Control     | Manual     |

#### **Features**

| Flame | Yes |
|-------|-----|
|       |     |

## **Features**

| Fuel                 | LPG |
|----------------------|-----|
| Remote control       | No  |
| Requires electricity | No  |

## Size

| Diameter | 76,2 cm |
|----------|---------|
| Weight   | 4,5 kg  |

## **Type**

| Producttype | Outdoor DIY Gas Burner |
|-------------|------------------------|
| Use         | Outdoor                |
| Warranty    | 2 years                |