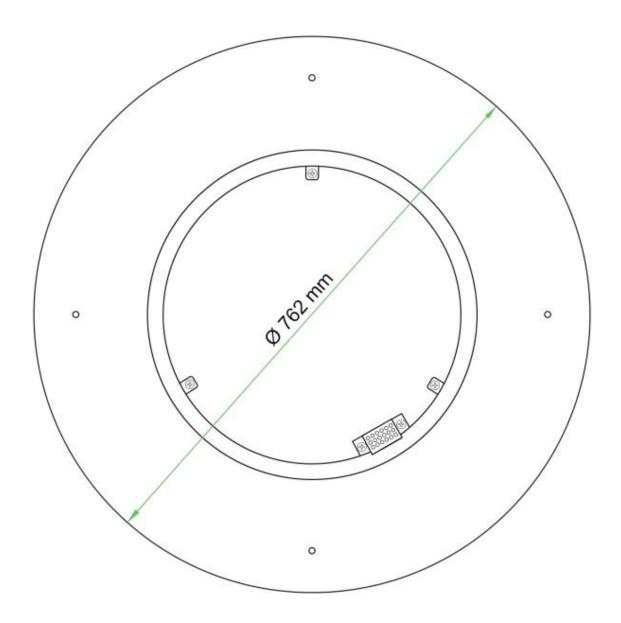

ct for your next DIY project.

# TECHNICAL SPECIFICATIONS

### **Appearance**

| Colour        | Stainless Steel |
|---------------|-----------------|
| Glas included | No              |
| Materials     | Stainless Steel |

#### **Features**

| Burner type | Gas Burner |
|-------------|------------|
| Control     | Manual     |

#### **Features**

| Flame | Yes |
|-------|-----|
|       |     |

## **Features**

| Fuel                 | LPG |
|----------------------|-----|
| Remote control       | No  |
| Requires electricity | No  |

## Size

| Diameter | 76,2 cm |
|----------|---------|
| Weight   | 4,5 kg  |

## **Type**

| Producttype | Outdoor DIY Gas Burner |
|-------------|------------------------|
| Use         | Outdoor                |
| Warranty    | 2 years                |