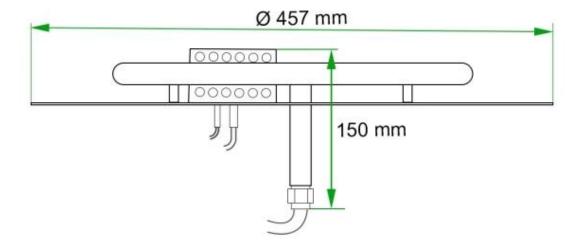

## Size

| Diameter | 45,7 cm      |
|----------|--------------|
| Diameter | Hiroshima cm |