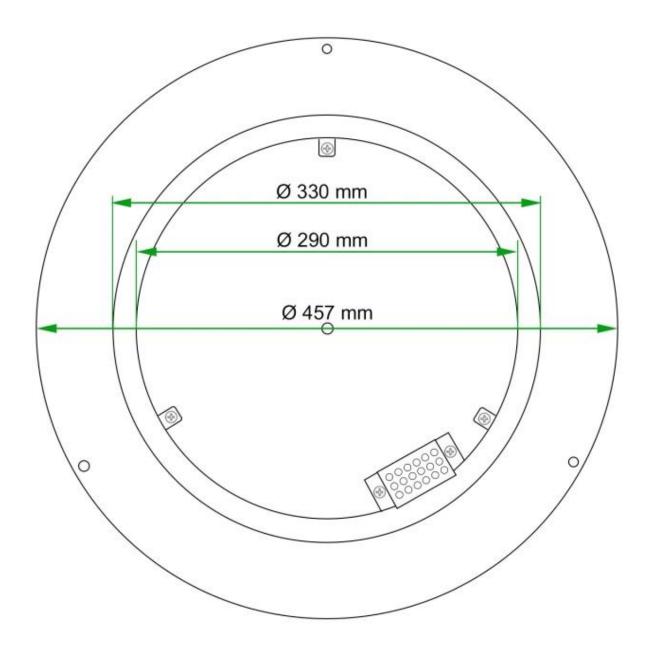

## Size

| Diameter | 45,7 cm      |
|----------|--------------|
| Diameter | Hiroshima cm |