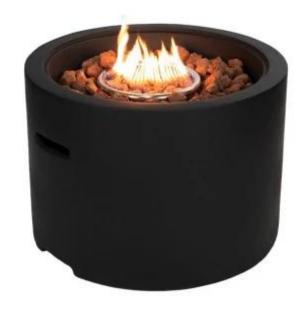

# **HIROSHIMA OUTDOOR GAS FIRE PIT**

OUT-20-104

Hiroshima is a round outdoor fire pit for gas cylinder. The fireplace is perfect for time in the garden and on the patio. This model is available in two colours: black and dark grey.

#### **Appearance**

| Colour        | Black       |
|---------------|-------------|
| Colour        | Dark Grey   |
| Decoration    | Lava Stones |
| Glas included | No          |
| Materials     | Glass Fibre |
| Materials     | MGO         |

### **Features**

| Burner type | Gas Burner |
|-------------|------------|
| Control     | Manual     |