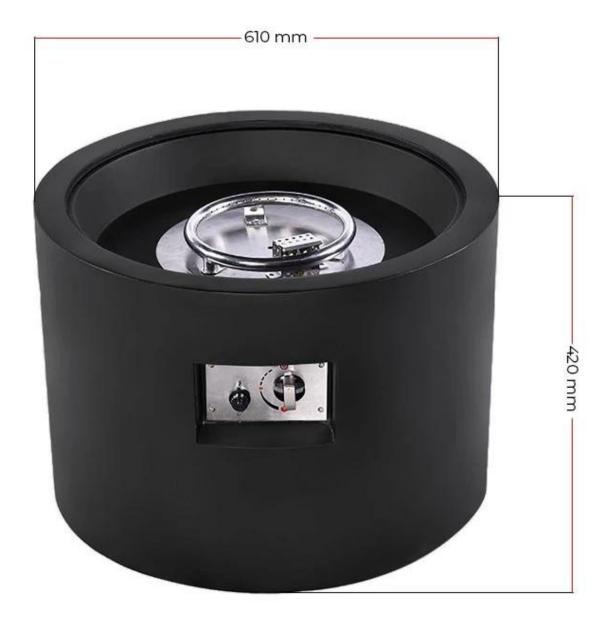

## Size

| Diameter | 61 cm       |
|----------|-------------|
| Height   | Kawasaki cm |
| Weight   | 29 kg       |