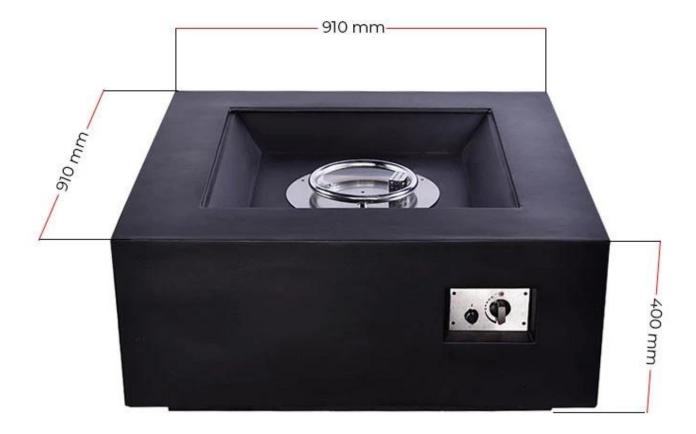

#### Size

| Size         |       |
|--------------|-------|
| Depth        | 91 cm |
| Height       | 41 cm |
| Length/Width | 91 cm |
| Weight       | 48 kg |