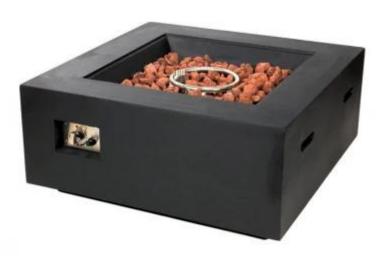

# **KAWASAKI OUTDOOR GAS FIRE PIT**

OUT-20-103

Kawasaki Fire Pit is an outdoor square gas fireplace for gas cylinders, perfect for most outdoor settings. Choose between the colours black and dark grey.

#### **Appearance**

| Colour     | Black       |
|------------|-------------|
| Colour     | Dark Grey   |
| Decoration | Lava Stones |
| Materials  | Glass Fibre |
| Materials  | MGO         |