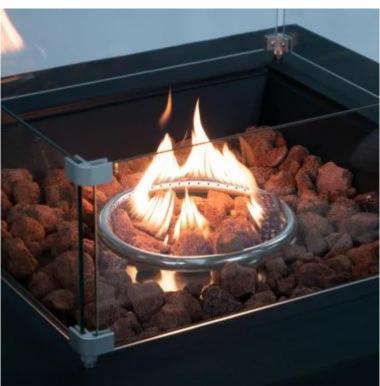

| Yes  |
|----------|------|
| 1 lattic | 1.03 |

## **Features**

| Fuel              | LPG   |
|-------------------|-------|
| Heat output (max) | 14 kW |

#### **Features**

| Heat output (min.)     | 5 kW  |  |
|------------------------|-------|--|
| ricat oatpat (iiiiii.) | 3 KVV |  |

## **Features**

| Remote control       | No |
|----------------------|----|
| Requires electricity | No |

#### Size

| Size         |       |
|--------------|-------|
| Depth        | 91 cm |
| Height       | 41 cm |
| Length/Width | 91 cm |
| Weight       | 48 kg |

# Type

| . , p =     |                                       |
|-------------|---------------------------------------|
| Producttype | Freestanding Outdoor Gas<br>Fireplace |
| Use         | Outdoor                               |