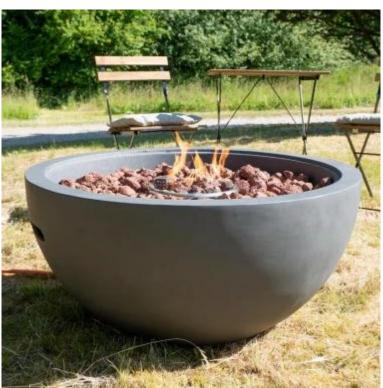

# **OSAKA OUTDOOR GAS FIRE PIT**

OUT-20-101

Osaka Fire Pit is an outdoor gas fireplace for gas cylinder. The fireplace is available in two colours, grey and black. When it is not in use, the fireplace can be used as a table.

#### **Appearance**

| Colour        | Black       |
|---------------|-------------|
| Colour        | Dark Grey   |
| Decoration    | Lava Stones |
| Glas included | No          |
| Materials     | Glass Fibre |
| Materials     | MGO         |

## **Features**

| Fuel              | LPG   |
|-------------------|-------|
| Heat output (max) | 14 kW |

### **Features**

| H | leat output (min.) | 5 kW |
|---|--------------------|------|
|   |                    |      |