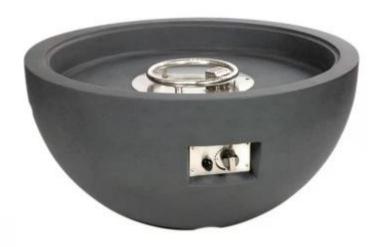

# **OSAKA OUTDOOR GAS FIRE PIT**

OUT-20-101

Osaka Fire Pit is an outdoor gas fireplace for gas cylinder. The fireplace is available in two colours, grey and black. When it is not in use, the fireplace can be used as a table.

#### **Appearance**

| Colour        | Black       |
|---------------|-------------|
| Colour        | Dark Grey   |
| Decoration    | Lava Stones |
| Glas included | No          |
| Materials     | Glass Fibre |
| Materials     | MGO         |

## **Features**

| Burner type | Gas Burner |
|-------------|------------|
| Control     | Manual     |