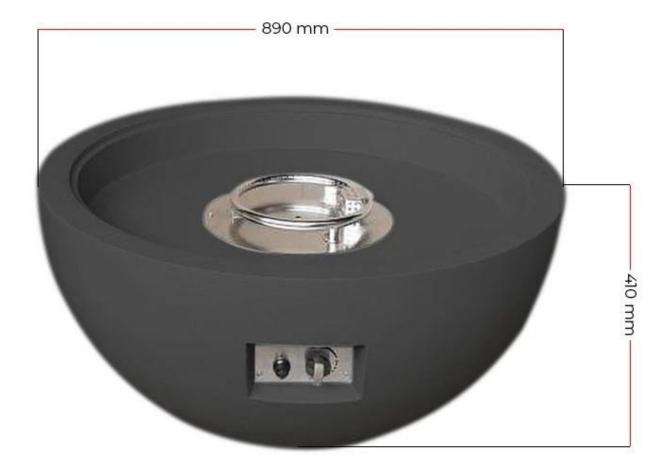

## Size

| Diameter | 89 cm |
|----------|-------|
| Height   | 41 cm |
| Weight   | 39 kg |