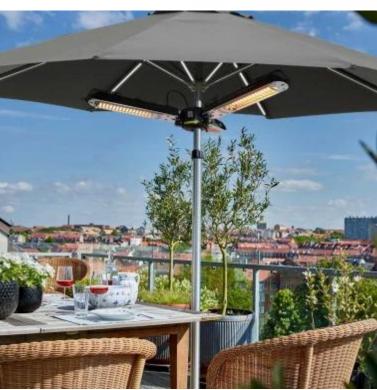

# **HEATER PARASOL MODEL 650-1300-2000 W, BLACK**

OUT-70-128

Electric heater for mounting on a parasol or pole. The unit consisted of three separate heaters that can be turned on individually. Heat effect up to 2000W.

## **Features**

| Heating | 4-5 m2 |  |
|---------|--------|--|