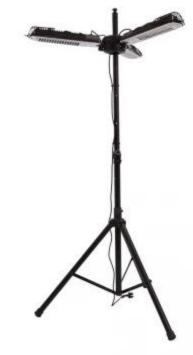

# **HEATER PARASOL MODEL 650-1300-2000 W, BLACK**

OUT-70-128

Electric heater for mounting on a parasol or pole. The unit consisted of three separate heaters that can be turned on individually. Heat effect up to 2000W.

## Size

| 0.20         |         |
|--------------|---------|
| Depth        | 100 cm  |
| Height       | 8 cm    |
| Length/Width | 100 cm  |
| Weight       | 4,75 kg |