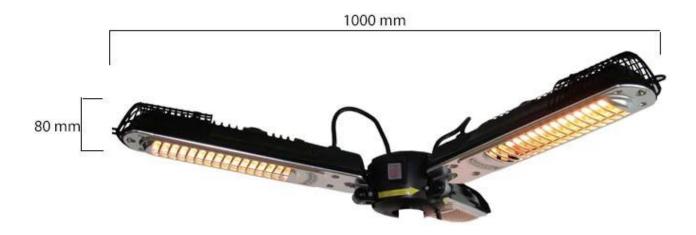

## Size

| 0.20         |         |
|--------------|---------|
| Depth        | 100 cm  |
| Height       | 8 cm    |
| Length/Width | 100 cm  |
| Weight       | 4,75 kg |