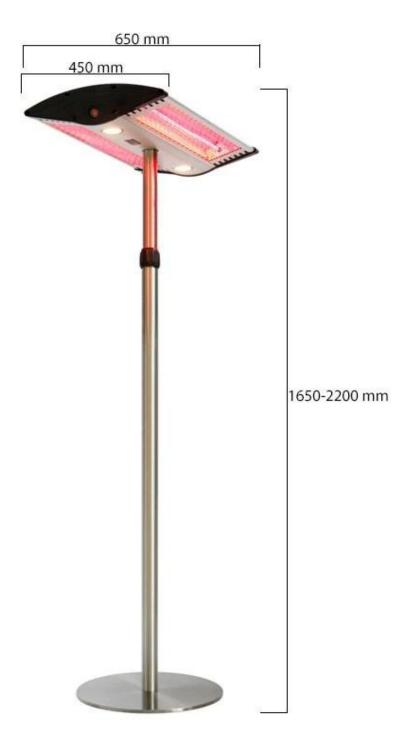

#### Size

| JIZC         |        |
|--------------|--------|
| Depth        | 45 cm  |
| Height       | 220 cm |
| Length/Width | 65 cm  |
| Weight       | 20 kg  |