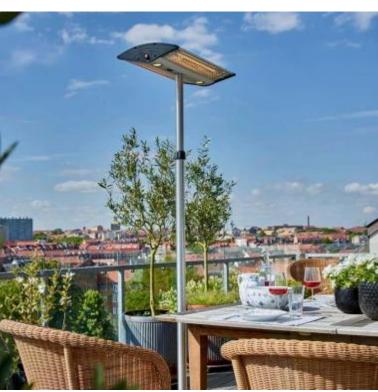

# PATIO HEATER FREESTANDING 1000-2000 W, SILVER

OUT-70-126

Efficient silver patio heater from HORTUS, that is a great additional heat source for the balcony, terrace or perhaps the conservatory in the colder times.

## **Features**

| Heating 4-5 m2 |  |
|----------------|--|
|----------------|--|