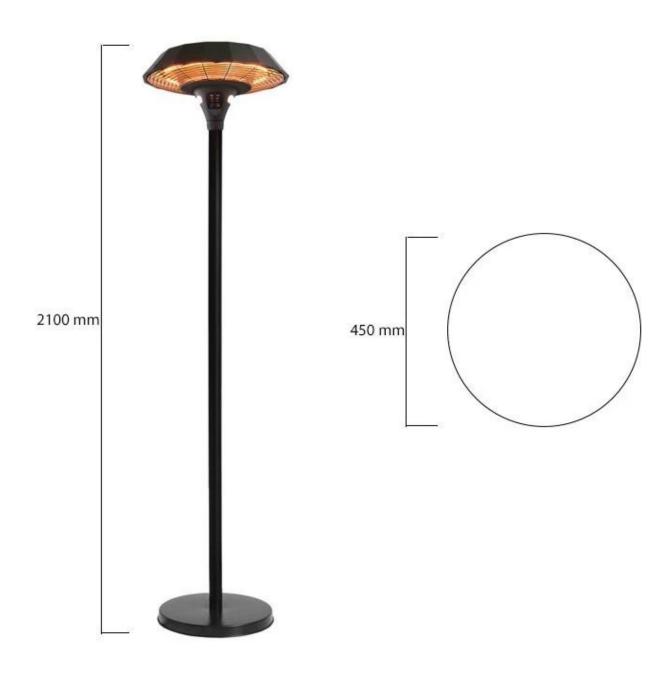

# Size

| 0.10         |         |
|--------------|---------|
| Depth        | 45 cm   |
| Height       | 210 cm  |
| Length/Width | 45 cm   |
| Weight       | 23,5 kg |