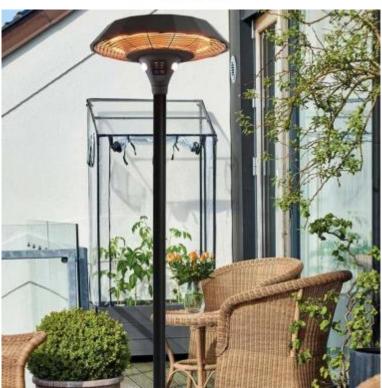

# **PATIO HEATER FREESTANDING UFO 800-1200-2000 W**

OUT-70-125

Black patio heater designed as a floor model. This heater has built-in LED light and comes with remote control from which the heat can be adjusted.