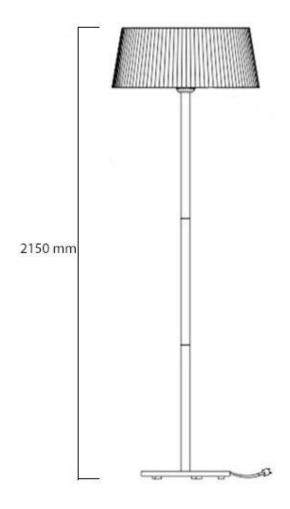

#### Size

| Depth        | 60 cm   |
|--------------|---------|
| Height       | 215 cm  |
| Length/Width | 60 cm   |
| Weight       | 18,5 kg |