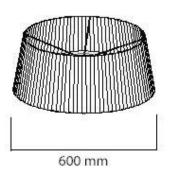

#### Size

| Depth        | 60 cm   |
|--------------|---------|
| Height       | 215 cm  |
| Length/Width | 60 cm   |
| Weight       | 18,5 kg |