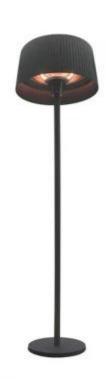

# HEATER STANDING 900-1200-2100 W Ø60 CM, BLACK

OUT-70-124

Freestanding patio heater in black that looks like an ordinary lamp with the nice shade. Adjustable heat in 3 levels.

### **Appearance**

| Colour    | Black        |
|-----------|--------------|
| Finish    | Powdercoated |
| Materials | Aluminum     |

#### Size

| Depth        | 60 cm   |
|--------------|---------|
| Height       | 215 cm  |
| Length/Width | 60 cm   |
| Weight       | 18,5 kg |