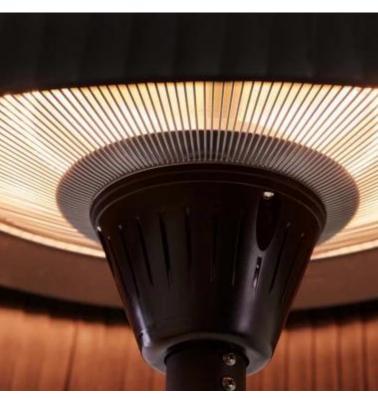

#### **Features**

| Tuna of Limbs | Halawan Hitua Laur Claus |
|---------------|--------------------------|
| Type of Light | Halogen Ultra Low Glare  |
|               |                          |