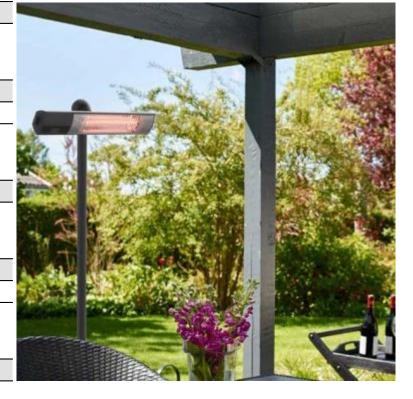

## PATIO HEATER FREESTANDING 1500 W, GT, BLACK

OUT-70-123

Freestanding efficient HORTUS patio heater, which is 2 meters tall and provides a good heat in an area of up to approx. 5 m2.