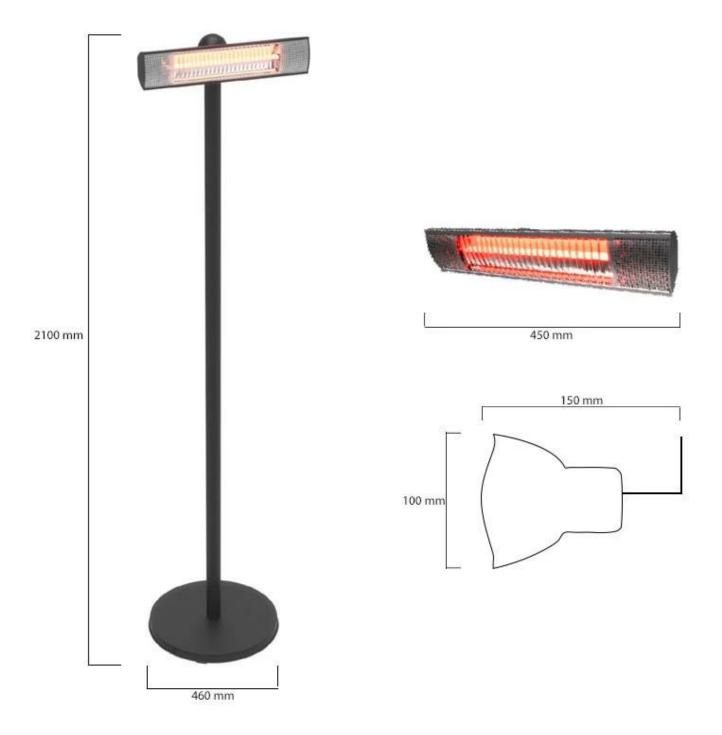

### Appearance

| Colour    | Black        |
|-----------|--------------|
| Finish    | Powdercoated |
| Materials | Aluminum     |

1.8 m

Hortus

Manual

No

4-5 m2

### Size

| Depth  | 46 cm  |
|--------|--------|
| Height | 210 cm |

| Length/Width | 46 cm   |
|--------------|---------|
| Weight       | 11,5 kg |