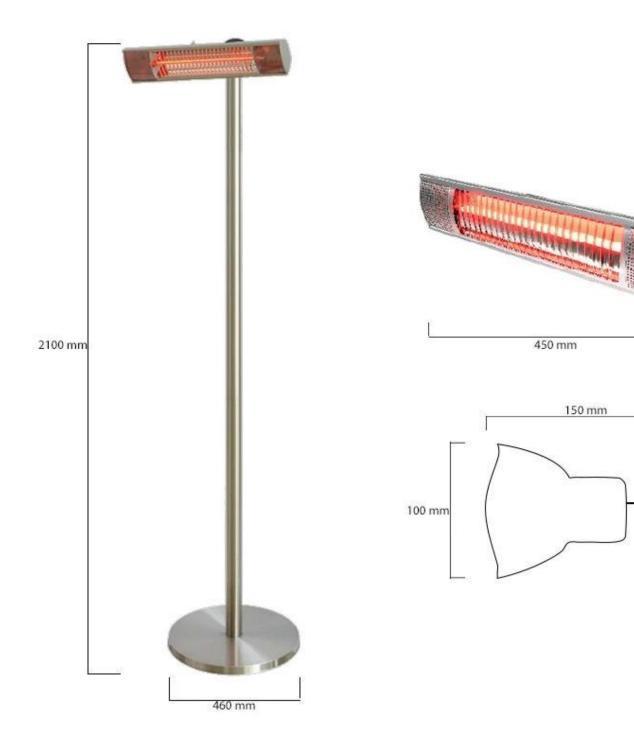

#### Size

| Depth  | 46 cm  |
|--------|--------|
| Height | 210 cm |

| Length/Width | 46 cm   |
|--------------|---------|
| Weight       | 11,5 kg |