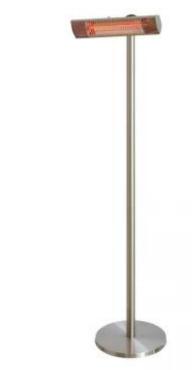

# PATIO HEATER FREESTANDING 1500 W, GT, SILVER

OUT-70-122

Floor model patio heater from HORTUS, which is perfect for both a conservatory, balcony or terrace.

## **Appearance**

| Colour        | Silver   |
|---------------|----------|
| Glas included | No       |
| Materials     | Aluminum |

#### Size

| Depth  | 46 cm  |
|--------|--------|
| Height | 210 cm |

| Length/Width | 46 cm   |
|--------------|---------|
| Weight       | 11,5 kg |