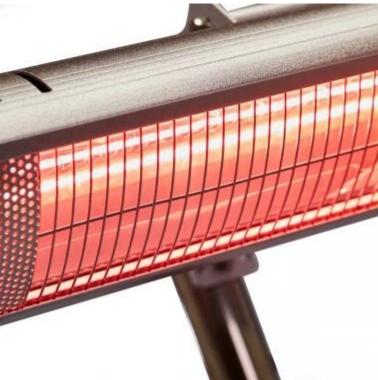

## **Features**

| Fuel              | Electricity |
|-------------------|-------------|
| Heat output (max) | 1,5 kW      |

### **Features**

| Type of Light | Halogen Ultra Low Glare |
|---------------|-------------------------|
|               | •                       |