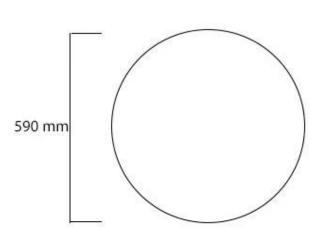

# Size

| Depth        | 59 cm   |
|--------------|---------|
| Height       | 202 cm  |
| Length/Width | 59 cm   |
| Weight       | 17,1 kg |