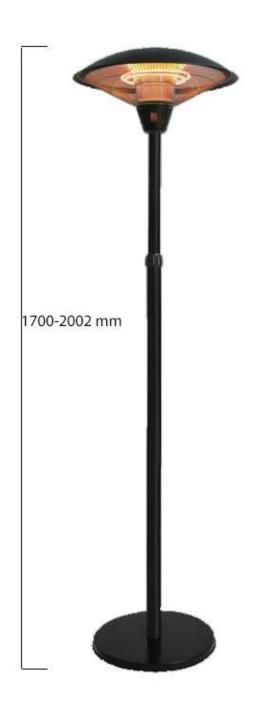

# Size

| Depth        | 59 cm   |
|--------------|---------|
| Height       | 202 cm  |
| Length/Width | 59 cm   |
| Weight       | 17,1 kg |