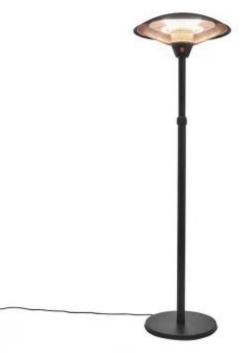

# **HEATER STANDING TELESCOPE 900-1200-2100 W BLACK**

OUT-70-121

Nice patio heater from HORTUS, that provides efficient heating whether used indoors or outdoors.

## **Appearance**

| Colour    | Black        |
|-----------|--------------|
| Finish    | Powdercoated |
| Materials | Aluminum     |

# Size

| Depth        | 59 cm   |
|--------------|---------|
| Height       | 202 cm  |
| Length/Width | 59 cm   |
| Weight       | 17,1 kg |