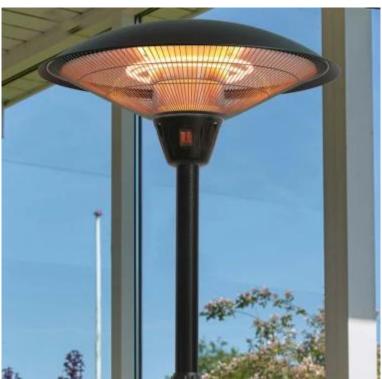

# **HEATER STANDING TELESCOPE 900-1200-2100 W BLACK**

OUT-70-121

Nice patio heater from HORTUS, that provides efficient heating whether used indoors or outdoors.

## **Features**

| Fuel              | Electricity |
|-------------------|-------------|
| Heat output (max) | 2,1 kW      |

## **Features**

| Heating  | 6-8 m2 |  |
|----------|--------|--|
| <b>J</b> |        |  |