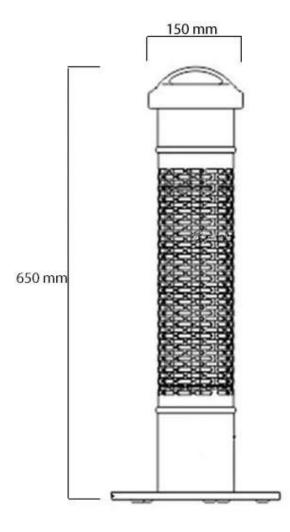

#### Features

Type of Light

Halogen Ultra Low Glare

| Depth        | 15 cm |
|--------------|-------|
| Height       | 65 cm |
| Length/Width | 15 cm |
| Weight       | 5 kg  |