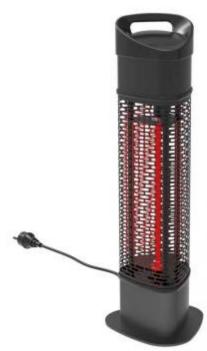

# PATIO HEATER UNDER-TABLE MODEL 1200 W, GT, BLACK OUT-70-119

Under table patio heater in black which is great for warming legs and feet on colder evenings. The heater can be used both indoors and outdoors.

## Appearance

| Colour        | Black        |
|---------------|--------------|
| Finish        | Powdercoated |
| Glas included | No           |
| Materials     | Steel        |

1.8 m

Hortus

Manual

No

#### Features

| Fuel              | Electricity |
|-------------------|-------------|
| Heat output (max) | 1,2 kW      |

#### Features

Type of Light

Halogen Ultra Low Glare

| Depth        | 15 cm |
|--------------|-------|
| Height       | 65 cm |
| Length/Width | 15 cm |
| Weight       | 5 kg  |