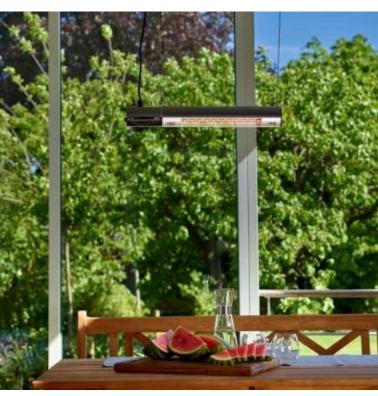

# PATIO HEATER WALL-MOUNTED 1500 W, BLACK REMOTE

OUT-70-113

Black patio heater from HORTUS, which can either be mounted on the wall or ceiling.