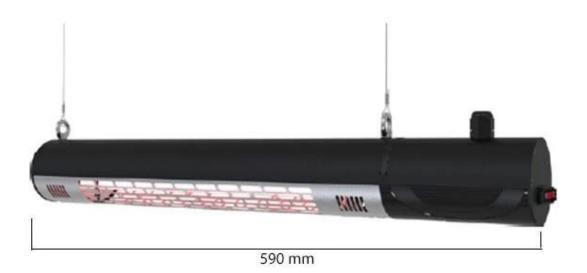

### Size

| Depth        | 15 cm   |
|--------------|---------|
| Height       | 9 cm    |
| Length/Width | 59 cm   |
| Weight       | 2,45 kg |