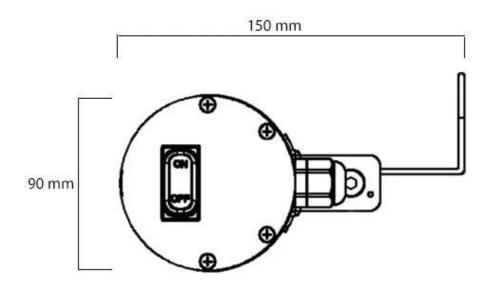

### Size

| Depth        | 15 cm   |
|--------------|---------|
| Height       | 9 cm    |
| Length/Width | 59 cm   |
| Weight       | 2,45 kg |