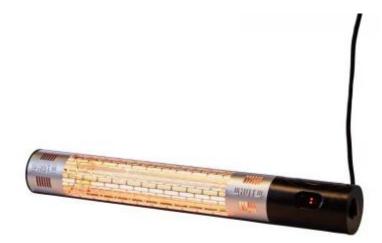

# PATIO HEATER WALL-MOUNTED 1500 W, BLACK REMOTE

OUT-70-113

Black patio heater from HORTUS, which can either be mounted on the wall or ceiling.

## **Appearance**

| Colour    | Black        |
|-----------|--------------|
| Finish    | Powdercoated |
| Materials | Aluminum     |