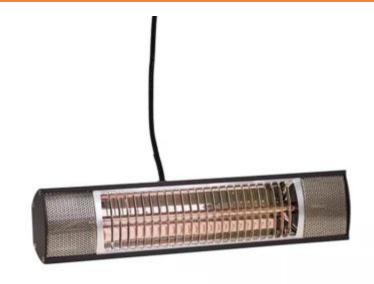

# **PATIO HEATER WALL MOUNTED 1500 W 51 CM**

OUT-70-112

Wall mounted patio heater from HORTUS which is waterproof and therefore suitable for installation in unprotected outdoor areas.

### **Appearance**

| Colour    | Anthracite   |
|-----------|--------------|
| Finish    | Powdercoated |
| Materials | Aluminum     |

# Type

| Brand       | Hortus                             |
|-------------|------------------------------------|
| Producttype | Wall-mounted electric patio heater |
| Use         | Outdoor                            |