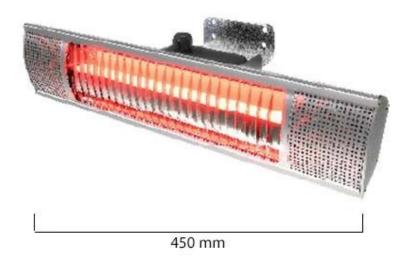

# Size

| Depth        | 15 cm |
|--------------|-------|
| Height       | 10 cm |
| Length/Width | 45 cm |
| Weight       | 2 kg  |