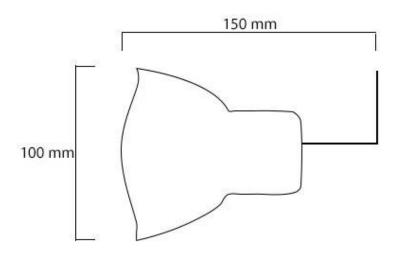

# Size

| Depth        | 15 cm |
|--------------|-------|
| Height       | 10 cm |
| Length/Width | 45 cm |
| Weight       | 2 kg  |