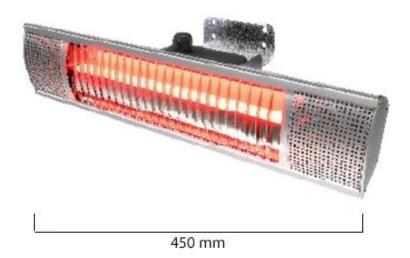

# **Features**Type of Light

Halogen Ultra Low Glare

| Depth        | 15 cm  |
|--------------|--------|
| Height       | 10 cm  |
| Length/Width | 45 cm  |
| Weight       | 1,9 kg |