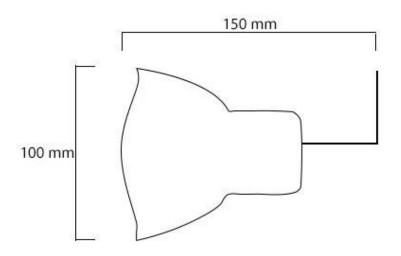

# **Features**Type of Light

Halogen Ultra Low Glare

| Depth        | 15 cm  |
|--------------|--------|
| Height       | 10 cm  |
| Length/Width | 45 cm  |
| Weight       | 1,9 kg |