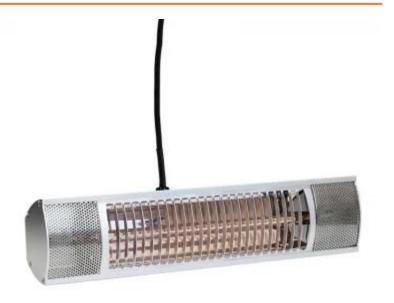

# PATIO HEATER WALL-MOUNTED 1500 W, GT, 51 CM

OUT-70-111

Super efficient patio heater from HORTUS to hang on the wall. With this heater you can experience the full heat in just 1 second.

## **Appearance**

| Colour    | Silver   |
|-----------|----------|
| Materials | Aluminum |

# **Features**Type of Light

Halogen Ultra Low Glare

| Depth        | 15 cm  |
|--------------|--------|
| Height       | 10 cm  |
| Length/Width | 45 cm  |
| Weight       | 1,9 kg |