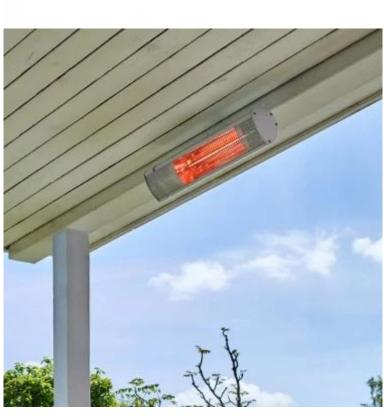

# PATIO HEATER WALL-MOUNTED 1500 W, GT, 51 CM

OUT-70-111

Super efficient patio heater from HORTUS to hang on the wall. With this heater you can experience the full heat in just 1 second.

#### **Features**

| Heating | 3-5 m2 |  |
|---------|--------|--|

| Requires electricity 230V |
|---------------------------|
|---------------------------|

# **Type**

| 1 ) pc      |                                    |
|-------------|------------------------------------|
| Brand       | Hortus                             |
| Producttype | Wall-mounted electric patio heater |
| Use         | Outdoor                            |
| Warranty    | 2 years                            |
|             |                                    |